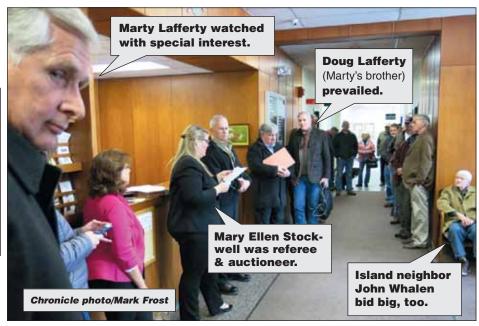

## Big turnout for LG island cabin auction

**By Mark Frost** 

**Chronicle Editor** 

About 40 people turned out on Wednesday morning, Feb. 22, for

the auction of a cabin property at the northeast end of Lake George's 14 Mile Island that had a seeming asking price of \$300,000.

About a half-dozen people submitted bids.

When the bidding reached \$500,000, referee Mary Ellen Stockwell asked to see

Please turn to page 34

14 Mile

sold for

stays in

**Island site** 

\$680,000;

the family