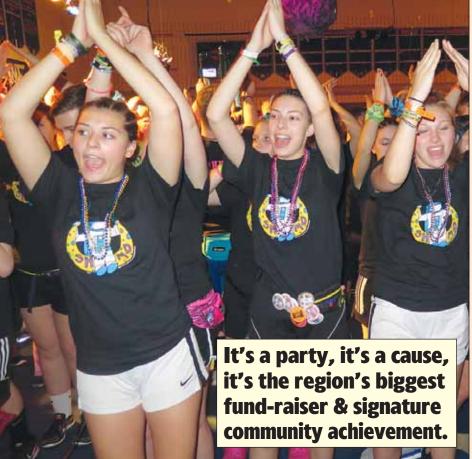

## 40th South High Marathon Dance!

The 40th South Glens Falls High School Marathon Dance

takes place this weekend, March 3 & 4. It's always a peak moment, but all the more this

Raised \$762,153 in 2016, \$5.6-million in past 39 years!

time, because it's the 40th annual. By now everyone knows that the student-run event raises a stupendous amount of

money that helps scores of recipients the students choose. Hopefully it's just as widely known that it's not about the money. It's about kids and a whole community going all out to help people.