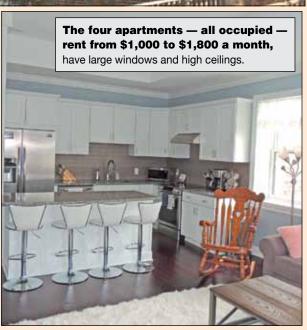

Plastic surgeon Dr. Dimitri Koumanis and a partner have

transformed the former Salvation Army headquaters at 13 Chester Street in Glens Falls into a modern mixed-use medical office build-

ing that includes four two-bedroom apartments — all rented — and a shared rooftop terrace. Dr. Kou-Please turn to page 36