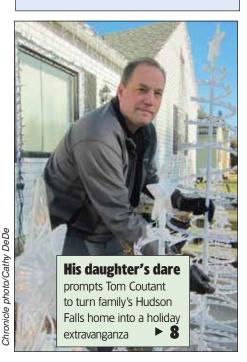

ignores the 1853 book

**By Mark Frost** 

**Chronicle Editor** 

In 1853, when Solomon Northup finally returned home after his kidnapping and horrific 12year ordeal as a free black man sold into slavery, he didn't go to Saratoga Springs, as the new movie would have you believe.

He writes in his classic memoir Twelve Years a Slave, "We left Washington on the 20th of January, and...reached Sandy Hill [now Hudson Falls] in the night of the 21st...The following

Please turn to page 6





Man of the moment - Queensbury's Brett Rodriguez scored three touchdowns and rushed for 119 yards on just 12 carries in helping the Spartans beat Cornwall, 36-27, in the state semi-final. Spirit of the Spartan, see page 45.

File photo/Tom Sullivan, Sr.

### **Spartans seek NYS** title at **Carrier Dome**