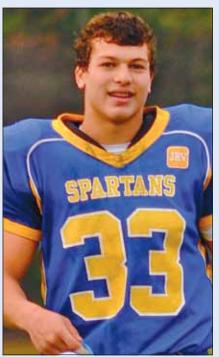

Man of the moment - Queensbury's Brett Rodriguez scored three touchdowns and rushed for 119 yards on just 12 carries in helping the Spartans beat Cornwall, 36-27, in the state semi-final. Spirit of the Spartan, see page 45.